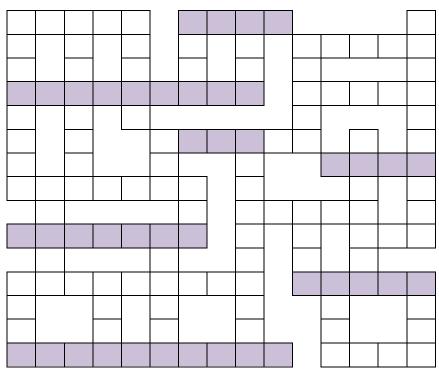

## A CRISS CROSS FILL-IN

Fill in the words below into the diagram, then read the words in the purple squares for special message from Debbie Manber Kupfer.

| 3 Letters | 5 Letters | 7 Letters | 10 Letters |
|-----------|-----------|-----------|------------|
| Sun       | Aroma     | Creator   | Government |
| Tag       | Fined     | Pageant   | Publishing |
| Tat       | Folio     | Rocking   | Washington |
|           | Horse     |           |            |
| 4 Letters | Hyena     | 8 Letters |            |
| Cats      | Lemon     | Lava lamp |            |
| Each      | Nelly     | Managing  |            |
| Eggs      | Niece     |           |            |
| Flap      |           | 9 Letters |            |
| From      | 6 Letters | Available |            |
| Hill      | Nerves    | Fathering |            |
| Odic      | Snowed    |           |            |
| Paws      |           |           |            |
| Pleb      |           |           |            |
| Wide      |           |           |            |